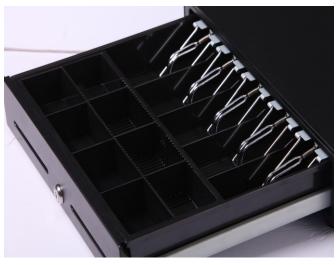

## **Specifications**

\* Dimensions: 410 (W) x 415(D) x 100/114 (H) mm Net Weight: 6.8 kgs

Cash Tray: 5 or 8 Coin/4 or 5 Bill (Metal Wire Gripper as standard)

Removable Coin Tray and Coin Separator available.

HS-410A (5-Coin 5-Bill Cash Tray)

HS-410A (8-Coin 4-Bill Cash Tray)