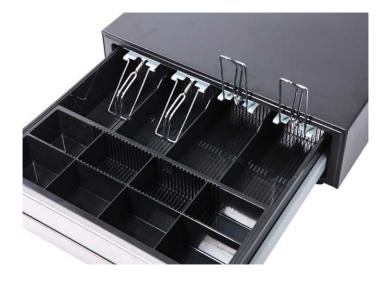

## **Specifications**

\* Dimensions: 410 (W) x 415(D) x 100/114 (H) mm Net Weight: 6.8 kgs

Cash Tray: 5 or 8 Coin/4 or 5 Bill (Metal Wire Gripper as standard)

Removable Coin Tray and Coin Separator available.

HS-410A (5-Coin 5-Bill Cash Tray)

HS-410A (8-Coin 4-Bill Cash Tray)