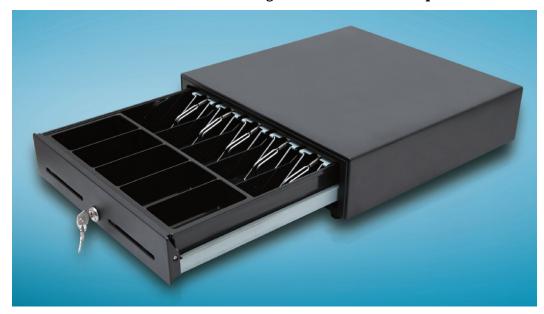

## HEAVY-DUTY FULL SIZE METAL CASH DRAWER

## HS-410A

## **Specifications**

\* Dimensions: 410 (W) x 415(D) x 100/114 (H) mm Net Weight: 6.8 kgs

Cash Tray: 5 or 8 Coin/4 or 5 Bill (Metal Wire Gripper as standard)

Removable Coin Tray and Coin Separator available.